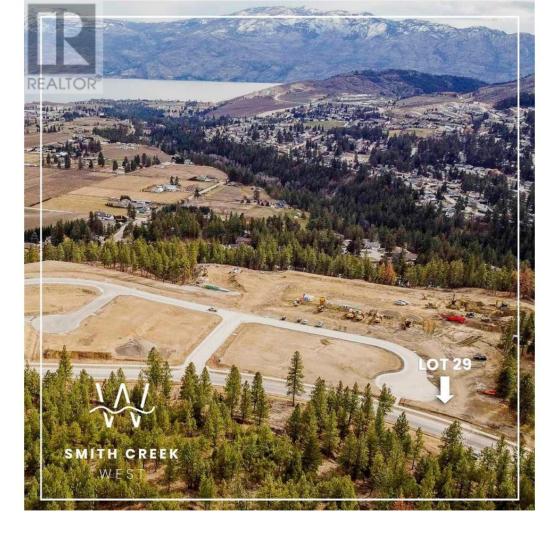

## Lot 29 Scenic Ridge Drive West Kelowna British Columbia

\$314,900

It's 2020 at Smith Creek West!! For a very limited time, we have rolled back the pricing on our Phase 2 homesites by up to 25%, so don't miss your chance to take advantage of this exciting offer! After many months of design and detail work with our Guidelines consultant, and the City, we are excited to bring you the finest, most diverse and well integrated family homesites in West Kelowna. This exciting new family neighborhood is sure to delight with its spectacular lake, mountain, and rural vistas, easy access and proximity to all the ever expanding amenities of West Kelowna. Designed to integrate well with the native environment, and respect the history of the area, a quiet walk, hiking, mountain biking, and more are all available at your back door. We are confident that you'll something that satisfies your home design preferences, space requirement and budget with the same stunning natural surroundings, neighbourhood focus, easy access, and proximity to the amenities that lead to a very quick "sellout" of the previous phase. This is a flat homesite which will accommodate a variety of different home designs, with easy and level access and a private back yard. Two year time limit to build, and you can bring your own builder! This lot is registered and ready to go today! (id:6769)