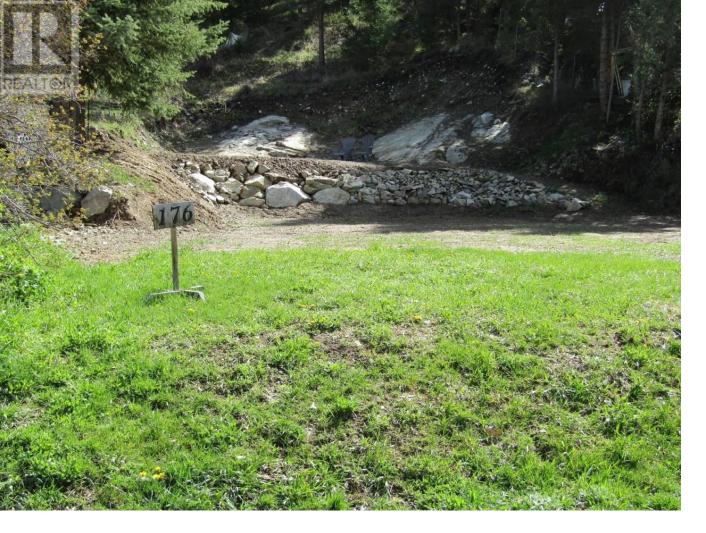

## LOT 3 BLK2 KIMBERLEY Avenue Greenwood British Columbia

RESIDENTIAL BUILDING LOT IN BEAUTIFUL GREENWOOD BC. THIS PARTLY CLEARED 50' X 109' LOT IS IDEAL FOR A SMALLER HOME, OFFERING A CONVENIENT LOCATION WITHIN WALKING DISTANCE TO DOWNTOWN. LOT HAS A TOP BENCH THAT BACKS ONTO CROWN LAND PROVIDING A PEACEFUL AND PRIVATE SETTING FOR YOUR NEW HOME. PERFECT OPPORTUNITY TO BUILD YOUR SUMMER OR YEAR ROUND DREAM HOME IN A CHARMING AND SCENIC ENVIROMENT. MEASUREMENTS ARE APPROXIMATE AND LOT CANNOT BE USED FOR RECREATION USE. TAKE A DRIVE BY TODAY! (id:6769)