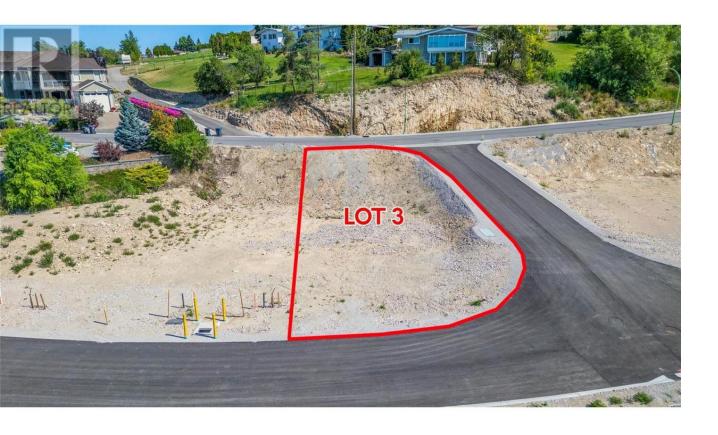

## Lot 3 Hume Avenue Kelowna British Columbia

\$355,000

Welcome to Black Mountain, 21 lot subdivision that offers lake, mountain & valley views! The homesites will accommodate an excellent variety of lots including walk-outs, fairly level entry & grade level entry lots. The Black Mountain location features walking, hiking trails & parks nearby. Bring your own Builder & No time restriction to Build! Lots are fully serviced and ready to build. (id:6769)