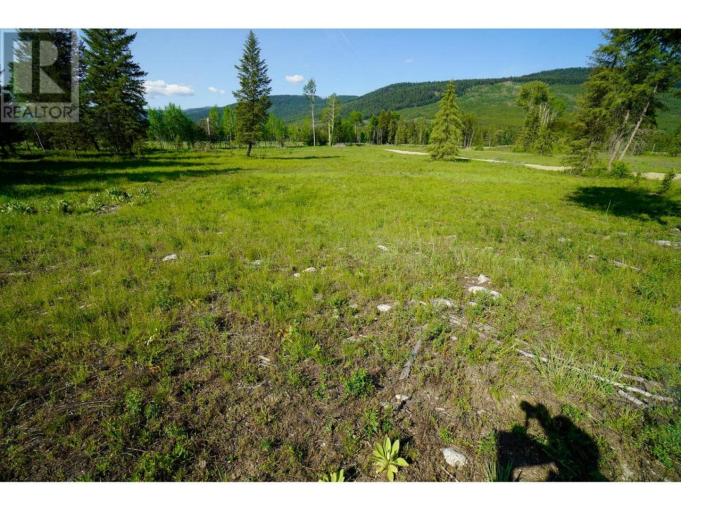

## Lot 3 Mary G Road Beaverdell British Columbia

\$420,000

Live next to nature in Whitetail Ridge! Country living awaits with this 2.71 acre building lot in Beaverdell, BC! Just 1 hour from Kelowna, build your dream home in a rural setting with room to breathe and space from neighbours. This lot offers paved road access, power at the lot line and a drilled well already in place. Whitetail Ridge is a newly developed 10-lot residential acreage subdivision with a registered Building Scheme that has a building and land use guidelines to protect your investment and ensure quality standards throughout the community. Located just 2 km from Beaverdell's General Store, Post Office, Fire Hall and Elementary school, and is close to the Kettle River, the Trans Canada Trail and endless backcountry roads, lakes & recreation. Year round fun, this property is only 45 minutes to Big White Ski Resort and just over an hour to Baldy Mountain! GST applicable. (id:6769)