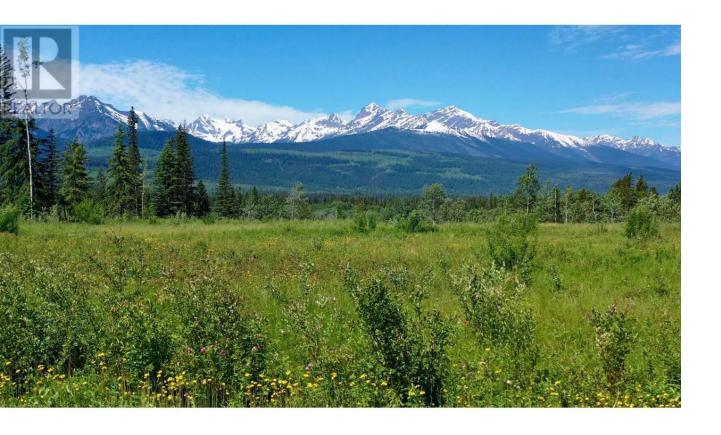

## LOT 3 O'DWYER Road Valemount British Columbia

\$225,000

Located atop a large hillside, this property boasts unobstructed and incredibly breathtaking west facing views of the Premier Mountain Range and the proposed world-class Valemount Glacier Destinations Resort. A true gem of a position, lots of sunshine and uninterrupted vast mountain scenery create the picturesque backdrop of this prime location. The property is rich in existing and newly planted Spruce, Larch, Douglas Fir, Lodge Pole Pine and Aspen trees. (id:6769)