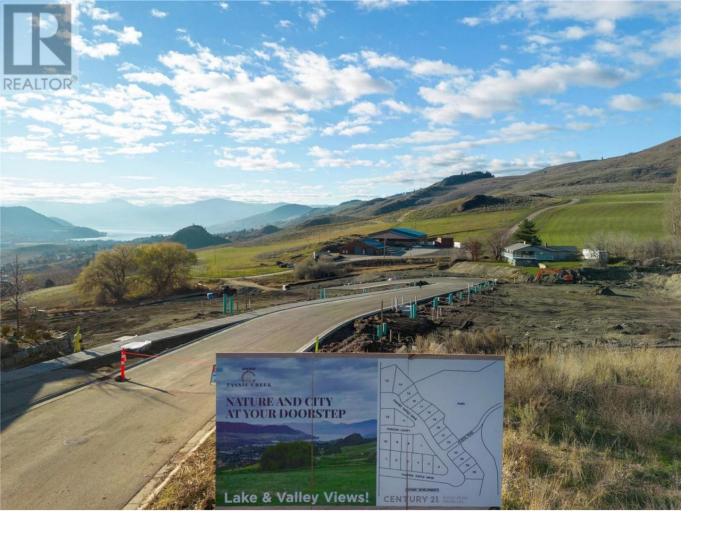

## Lot 3 Road Vernon British Columbia

\$395.000

Turtle Mountain provides incredible Okanagan Lake and valley views. Live within the amazing nature Vernon has to offer while being only steps away from local amenities and the city's core. Enjoy also the Grey Canal hiking trail and mesmerizing Bella Vista views, world famous beaches, award winning wineries and spectacular golf courses. They are only minutes away! Tassie Creek Estate has been created to help celebrate all that this region has to offer. A stunning 5 acre park with all its beauty compliments the estate's area and outdoor living. Build your dream home the way you want with the builder you desire. Choose a customized layout. The possibilities of this property are endless. (id:6769)