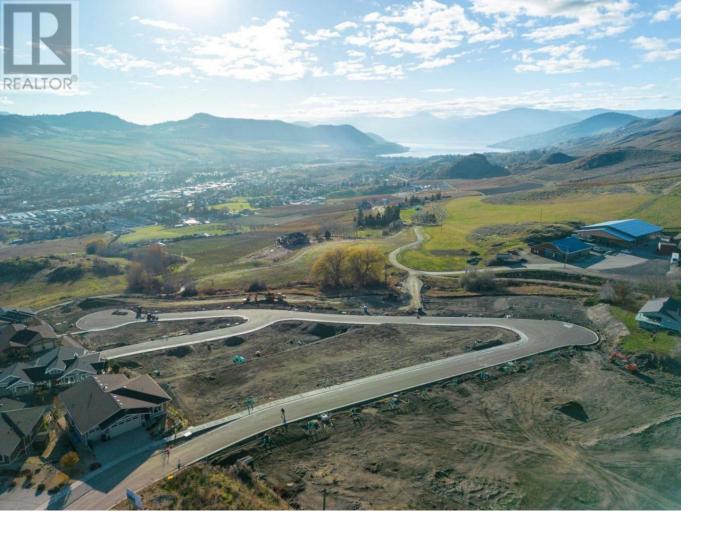

## Lot 3 Road Vernon British Columbia

\$395.000

Turtle Mountain offers breathtaking views of Okanagan Lake and the valley, providing the perfect balance of nature and convenience. Immerse yourself in the natural beauty of Vernon while being just steps away from local amenities and the heart of the city. Nearby, you'll find the Grey Canal hiking trail, stunning Bella Vista vistas, world-renowned beaches, award-winning wineries, and exceptional golf courses—all just minutes from your doorstep. Tassie Creek Estates has been thoughtfully designed to showcase the very best of this region. The expansive 5-acre parkland, with its natural beauty, perfectly complements the estate's outdoor living spaces. Here, you can create the home of your dreams with the builder of your choice and a personalized layout. The possibilities are endless. Reach out for more info today. (id:6769)