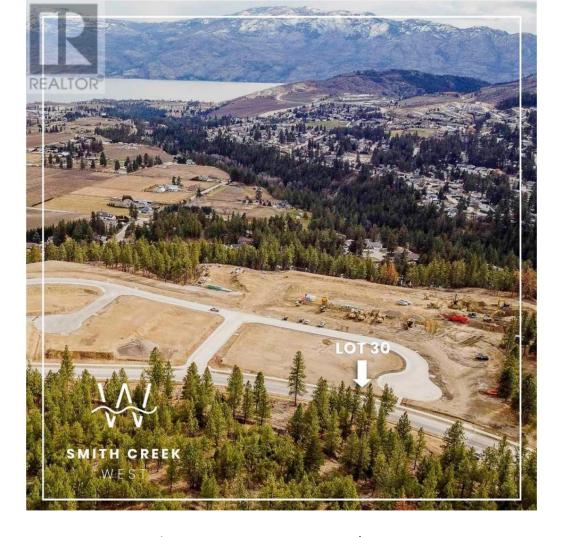

## Lot 30 Scenic Ridge Drive West Kelowna British Columbia

\$309,900

It's 2020 at Smith Creek West!! For a very limited time, we have rolled back the pricing on our Phase 2 homesites by up to 25%, so don't miss your chance to take advantage of this exciting offer! After many months of design and detail work with our Guidelines consultant, and the City, we are excited to bring you the finest, most diverse and well integrated family homesites in West Kelowna. This exciting new family neighborhood is sure to delight with its spectacular lake, mountain, and rural vistas, easy access and proximity to all the ever expanding amenities of West Kelowna. Designed to integrate well with the native environment, and respect the history of the area, a quiet walk, hiking, mountain biking, and more are all available at your back door. We are confident that you'll something that satisfies your home design preferences, space requirement and budget with the same stunning natural surroundings, neighbourhood focus, easy access, and proximity to the amenities that lead to a very quick "sellout" of the previous phase. This is a flat homesite which will accommodate a variety of different home designs, with easy and level access. Two year time limit to build, and you can bring your own builder! This lot is registered and ready to go today! (id:6769)