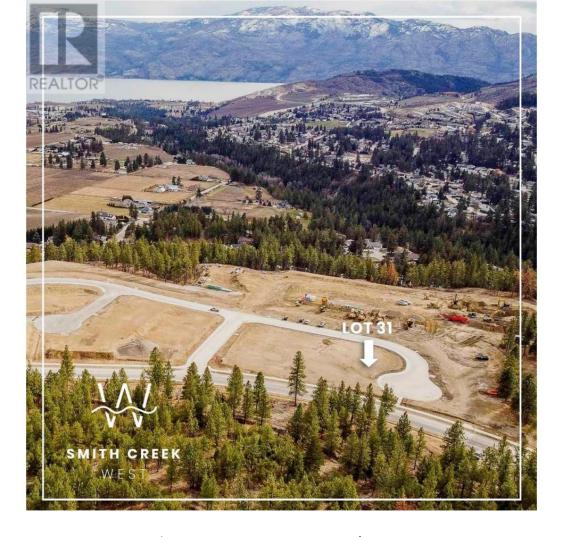

## Lot 31 Scenic Ridge Drive West Kelowna British Columbia

\$329,900

It's 2020 at Smith Creek West!! For a very limited time, we have rolled back the pricing on our Phase 2 homesites by up to 25%, so don't miss your chance to take advantage of this exciting offer! After many months of design and detail work with our Guidelines consultant, and the City, we are excited to bring you the finest, most diverse and well integrated family homesites in West Kelowna. This exciting new family neighborhood is sure to delight with its spectacular lake, mountain, and rural vistas, easy access and proximity to all the ever expanding amenities of West Kelowna. Designed to integrate well with the native environment, and respect the history of the area, a quiet walk, hiking, mountain biking, and more are all available at your back door. We are confident that you'll something that satisfies your home design preferences, space requirement and budget with the same stunning natural surroundings, neighbourhood focus, easy access, and proximity to the amenities that lead to a very quick "sellout" of the previous phase. This is a flat homesite which will accommodate a variety of different home designs, with easy and level access. Two year time limit to build, and you can bring your own builder! This lot is registered and ready to go today! (id:6769)