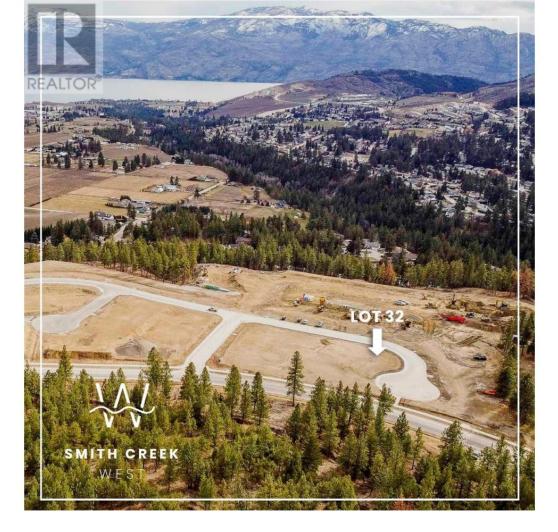

## Lot 32 Scenic Ridge Drive West Kelowna British Columbia

It's 2020 at Smith Creek West!! For a very limited time, we have rolled back the pricing on our Phase 2 homesites by up to 25%, so don't miss your chance to take advantage of this exciting offer! After many months of design and detail work with our Guidelines consultant, and the City, we are excited to bring you the finest, most diverse and well integrated family homesites in West Kelowna. This exciting new family neighborhood is sure to delight with its spectacular lake, mountain, and rural vistas, easy access and proximity to all the ever expanding amenities of West Kelowna. Designed to integrate well with the native environment, and respect the history of the area, a quiet walk, hiking, mountain biking, and more are all available at your back door. We are confident that you'll something that satisfies your home design preferences, space requirement and budget with the same stunning natural surroundings, neighbourhood focus, easy access, and proximity to the amenities that lead to a very quick "sellout" of the previous phase. This is a flat homesite which will accommodate a variety of different home designs, with easy and level access. Two year time limit to build, and you can bring your own builder! This lot is registered and ready to go today! (id:6769) Listing Presented By: