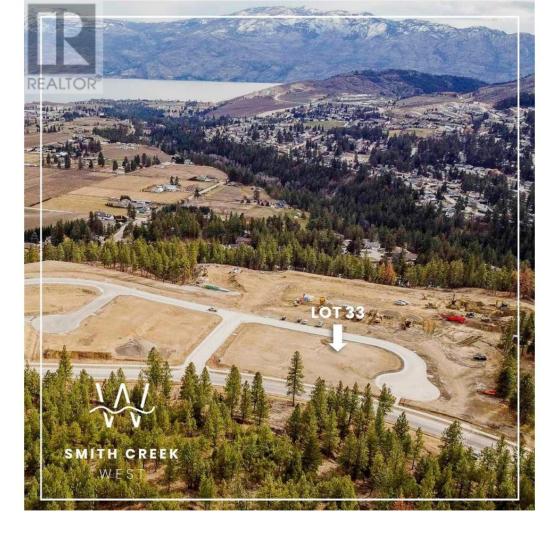

## Lot 33 Scenic Ridge Drive West Kelowna British Columbia

\$324,900

It's 2020 at Smith Creek West!! For a very limited time, we have rolled back the pricing on our Phase 2 homesites by up to 25%, so don't miss your chance to take advantage of this exciting offer! After many months of design and detail work with our Guidelines consultant, and the City, we are excited to bring you the finest, most diverse and well integrated family homesites in West Kelowna. This exciting new family neighborhood is sure to delight with its spectacular lake, mountain, and rural vistas, easy access and proximity to all the ever expanding amenities of West Kelowna. Designed to integrate well with the native environment, and respect the history of the area, a quiet walk, hiking, mountain biking, and more are all available at your back door. We are confident that you'll something that satisfies your home design preferences, space requirement and budget with the same stunning natural surroundings, neighbourhood focus, easy access, and proximity to the amenities that lead to a very quick "sellout" of the previous phase. This is a flat homesite which will accommodate a variety of different home designs, with easy and level access. Two year time limit to build, and you can bring your own builder! This lot is registered and ready to go today! (id:6769)