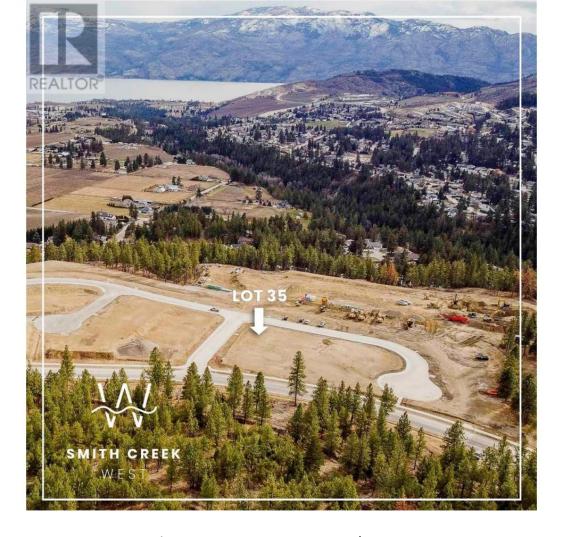

## Lot 35 Scenic Ridge Drive West Kelowna British Columbia

\$314,900

It's 2020 at Smith Creek West!! For a very limited time, we have rolled back the pricing on our Phase 2 homesites by up to 25%, so don't miss your chance to take advantage of this exciting offer! After many months of design and detail work with our Guidelines consultant, and the City, we are excited to bring you the finest, most diverse and well integrated family homesites in West Kelowna. This exciting new family neighborhood is sure to delight with its spectacular lake, mountain, and rural vistas, easy access and proximity to all the ever expanding amenities of West Kelowna. Designed to integrate well with the native environment, and respect the history of the area, a quiet walk, hiking, mountain biking, and more are all available at your back door. We are confident that you'll something that satisfies your home design preferences, space requirement and budget with the same stunning natural surroundings, neighbourhood focus, easy access, and proximity to the amenities that lead to a very quick "sellout" of the previous phase. This is a flat homesite which will accommodate a variety of different home designs, with easy and level access. Two year time limit to build, and you can bring your own builder! This lot is registered and ready to go today! (id:6769)