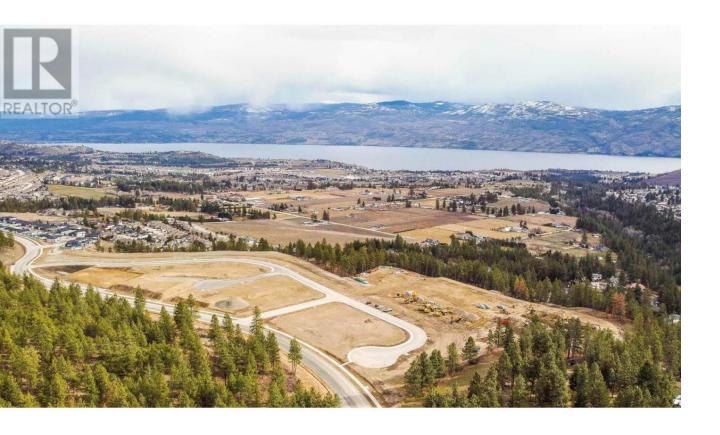

## Lot 35 Scenic Ridge Drive West Kelowna British Columbia

\$324,900

There is lots of activity these days at Smith Creek West!! Don't even consider starting your new home without having an in depth look at the gorgeous surroundings that await you here. You'll find the most attractive homesite pricing to be had in West Kelowna and perhaps the Valley! This exciting family neighborhood is sure to delight with its spectacular lake, mountain, and rural vistas, easy access and proximity to all the ever expanding amenities of West Kelowna. Designed to integrate well with the native environment, and respect the history of the area, a quiet walk, hiking, mountain biking, and more are all available at your back door. We are confident that you'll find something that satisfies your home design preferences, space requirement and budget with the same stunning natural surroundings, neighbourhood focus, easy access, and proximity to the amenities that lead to a very quick "sellout" of the previous phase. An 18 month time limit to begin construction, and the fact that you can bring your own builder are further attractions. Right now! is a great time to take it all in. (id:6769)