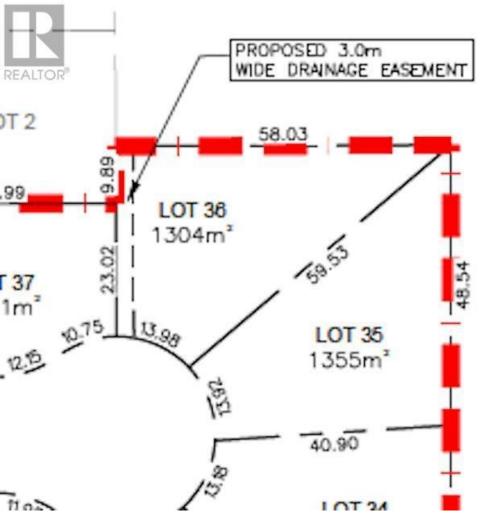

## Lot 36 NORTH NECHAKO Road Prince George British Columbia \$240,000

Another prestigious subdivision located in the highly desirable Edgewood Terrace. This lot is well above average size with large frontage and northern views. The perfect lot for an executive home. Great area for growing families. (id:6769)