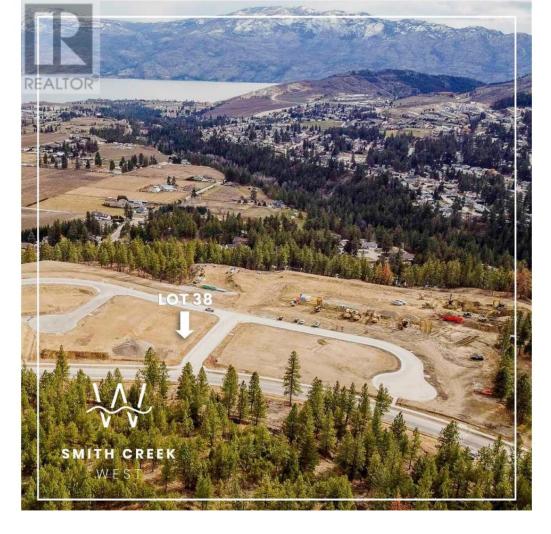

## Lot 38 Eagle Bluff Drive West Kelowna British Columbia

\$314,900

It's 2020 at Smith Creek West!! For a very limited time, we have rolled back the pricing on our Phase 2 homesites by up to 25%, so don't miss your chance to take advantage of this exciting offer! After many months of design and detail work with our Guidelines consultant, and the City, we are excited to bring you the finest, most diverse and well integrated family homesites in West Kelowna. This exciting new family neighborhood is sure to delight with its spectacular lake, mountain, and rural vistas, easy access and proximity to all the ever expanding amenities of West Kelowna. Designed to integrate well with the native environment, and respect the history of the area, a quiet walk, hiking, mountain biking, and more are all available at your back door. We are confident that you'll something that satisfies your home design preferences, space requirement and budget with the same stunning natural surroundings, neighbourhood focus, easy access, and proximity to the amenities that lead to a very quick "sellout" of the previous phase. This is a flat homesite which will accommodate a variety of different home designs, with easy and level access. Two year time limit to build, and you can bring your own builder! This lot is registered and ready to go today! (id:6769)