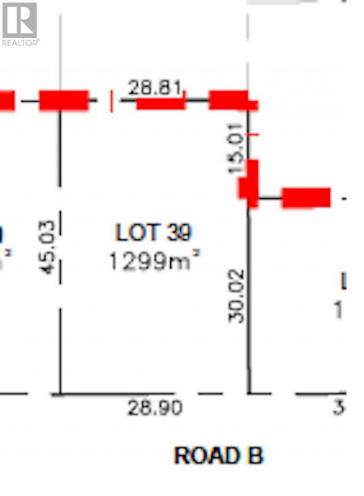

## Lot 39 NORTH NECHAKO Road Prince George British Columbia

\$240,000

Another prestigious subdivision located in the highly desirable Edgewood Terrace. This lot is well above average size with large frontage and northern views. The perfect lot for an executive home. Great area for growing families. (id:6769)