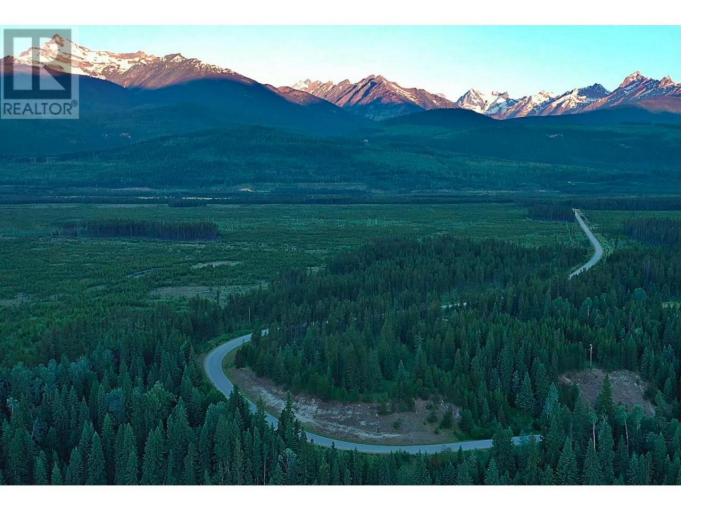

## 4 CROOKED CREEK Road LOT Valemount British Columbia

\$340,000

Perched atop a dramatic hillside, this elevated viewpoint sits across from extensive Crown Land. Nestled mere minutes from the proposed world-class Valemount Glacier Destinations year- round skiing and sightseeing resort, this property offers you the chance to own a secluded piece of paradise. This iconic and private property encompasses 5.8 ac meticulously landscaped land. Gifting you maximum privacy and breathtaking, unobstructed views of Valemount Glacier Destinations in the Premier Mtn Range to the west, the Rocky Mtn Range to the east, and the Monashee Mtn Range to the south. Max sunshine and expansive panoramic 360-degree views create the picturesque backdrop of this prime location. A rare chance to create an exclusive family home 5 km northwest of Valemount. Incredible opportunity! (id:6769)