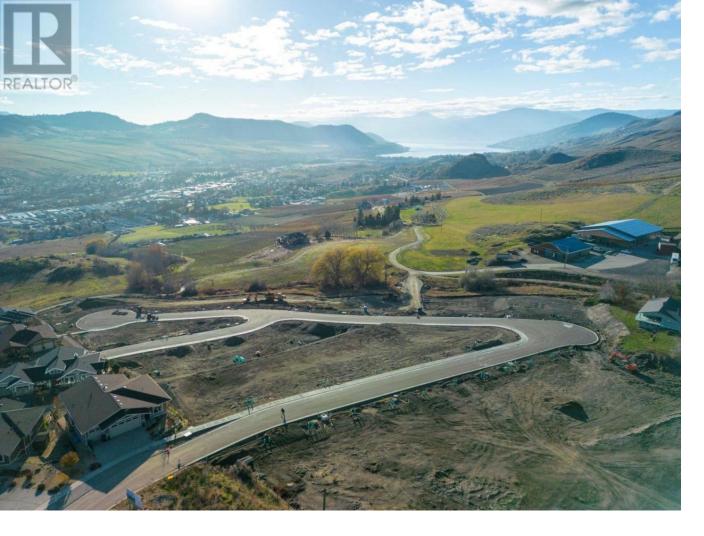

## Lot 4 Road Vernon British Columbia

Turtle Mountain offers breathtaking views of Okanagan Lake and the valley, providing the perfect balance of nature and convenience. Immerse yourself in the natural beauty of Vernon while being just steps away from local amenities and the heart of the city. Nearby, you'll find the Grey Canal hiking trail, stunning Bella Vista vistas, world-renowned beaches, award-winning wineries, and exceptional golf courses--all just minutes from your doorstep. Tassie Creek Estates has been thoughtfully designed to showcase the very best of this region. The expansive 5-acre parkland, with its natural beauty, perfectly complements the estate's outdoor living spaces. Here, you can create the home of your dreams with the builder of your choice and a personalized layout. The possibilities are endless. Reach out for more info today. (id:6769)