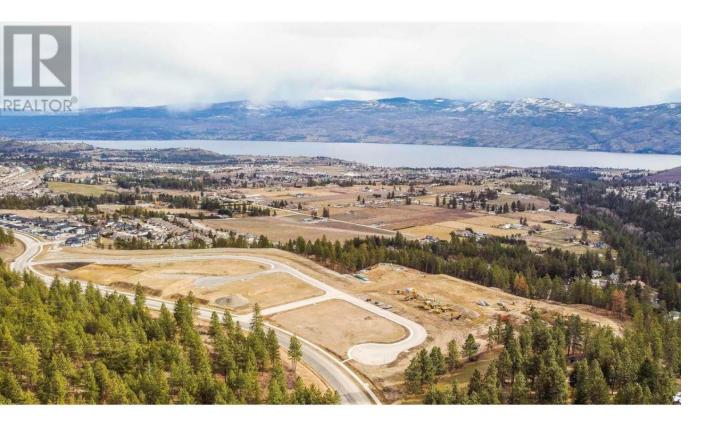

## Lot 44 Flume Court Court West Kelowna British Columbia

\$324,900

There is lots of activity these days at Smith Creek West!! Don't even consider starting your new home without having an in depth look at the gorgeous surroundings that await you here. You'll find the most attractive homesite pricing to be had in West Kelowna and perhaps the Valley! This exciting family neighborhood is sure to delight with its spectacular lake, mountain, and rural vistas, easy access and proximity to all the ever expanding amenities of West Kelowna. Designed to integrate well with the native environment, and respect the history of the area, a quiet walk, hiking, mountain biking, and more are all available at your back door. We are confident that you'll find something that satisfies your home design preferences, space requirement and budget with the same stunning natural surroundings, neighbourhood focus, easy access, and proximity to the amenities that lead to a very quick "sellout" of the previous phase. An 18 month time limit to begin construction, and the fact that you can bring your own builder are further attractions. Right now! is a great time to take it all in. (id:6769)