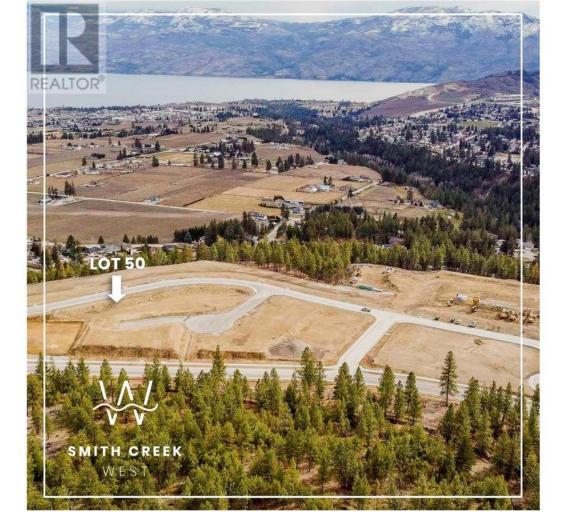

## Lot 50 Scenic Ridge Drive West Kelowna British Columbia

It's 2020 at Smith Creek West!! For a very limited time, we have rolled back the pricing on our Phase 2 homesites by up to 25%, so don't miss your chance to take advantage of this exciting offer! After many months of design and detail work with our Guidelines consultant, and the City, we are excited to bring you the finest, most diverse and well integrated family homesites in West Kelowna. This exciting new family neighborhood is sure to delight with its spectacular lake, mountain, and rural vistas, easy access and proximity to all the ever expanding amenities of West Kelowna. Designed to integrate well with the native environment, and respect the history of the area, a quiet walk, hiking, mountain biking, and more are all available at your back door. We are confident that you'll something that satisfies your home design preferences, space requirement and budget with the same stunning natural surroundings, neighbourhood focus, easy access, and proximity to the amenities that lead to a very quick "sellout" of the previous phase. This is a walk-out homesite which will accommodate a variety of different home designs, with easy and level access. Two year time limit to build, and you can bring your own builder! This lot is registered and ready to go today! (id:6769)