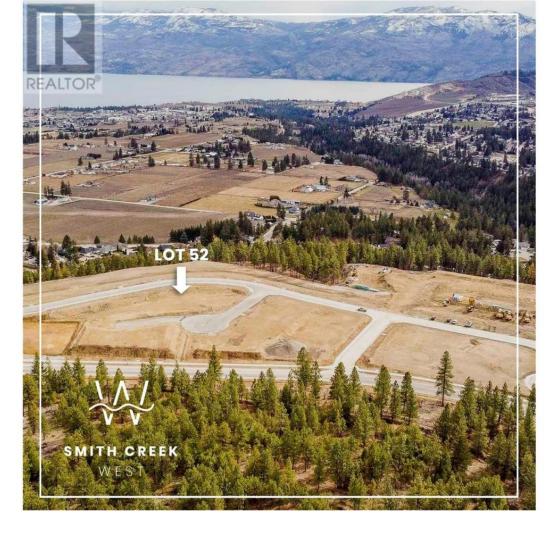

## Lot 52 Scenic Ridge Drive West Kelowna British Columbia

\$339,900

It's 2020 at Smith Creek West!! For a very limited time, we have rolled back the pricing on our Phase 2 homesites by up to 25%, so don't miss your chance to take advantage of this exciting offer! After many months of design and detail work with our Guidelines consultant, and the City, we are excited to bring you the finest, most diverse and well integrated family homesites in West Kelowna. This exciting new family neighborhood is sure to delight with its spectacular lake, mountain, and rural vistas, easy access and proximity to all the ever expanding amenities of West Kelowna. Designed to integrate well with the native environment, and respect the history of the area, a quiet walk, hiking, mountain biking, and more are all available at your back door. We are confident that you'll something that satisfies your home design preferences, space requirement and budget with the same stunning natural surroundings, neighbourhood focus, easy access, and proximity to the amenities that lead to a very quick "sellout" of the previous phase. This is a walk-out homesite which will accommodate a variety of different home designs, with easy and level access. Two year time limit to build, and you can bring your own builder! This lot is registered and ready to go today! (id:6769)