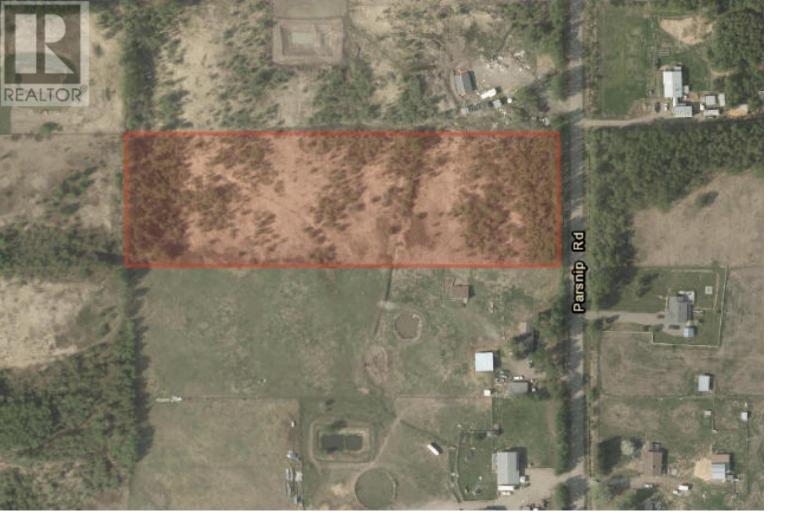

## LOT 6 PARSNIP Road Prince George British Columbia

Just outside city limits, this perfectly flat 5-acre parcel. Offering the best of both worlds, tranquil rural living with the convenience of a short 10-15 minute drive to the city. Whether you envision building your dream home or utilizing the land for agricultural purposes, the possibilities are endless. Located within the ALR, Zoned RR1. Parcel size taken from Tax Assessment/Regional District (Buyer to verify all details if deemed important). (id:6769)