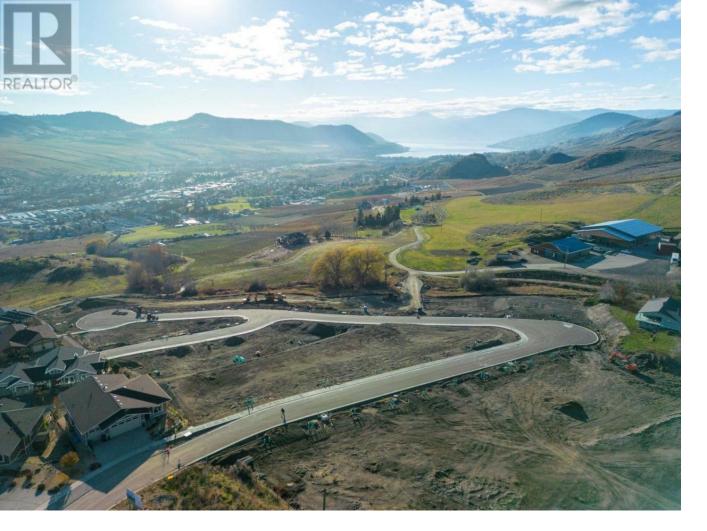

## Lot 6 Road Vernon British Columbia

Turtle Mountain offers breathtaking views of Okanagan Lake and the valley, providing the perfect balance of nature and convenience. Immerse yourself in the natural beauty of Vernon while being just steps away from local amenities and the heart of the city. Nearby, you'll find the Grey Canal hiking trail, stunning Bella Vista vistas, world-renowned beaches, award-winning wineries, and exceptional golf courses--all just minutes from your doorstep. Tassie Creek Estates has been thoughtfully designed to showcase the very best of this region. The expansive 5-acre parkland, with its natural beauty, perfectly complements the estate's outdoor living spaces. Here, you can create the home of your dreams with the builder of your choice and a personalized layout. The possibilities are endless. Additionally, Tassie Creek Estates offers convenient onsite earthworks, including topsoil, gravel, and fill, all available at a fraction of the typical cost--making your dream home project even more affordable and accessible. Reach out for more info today. (id:6769)