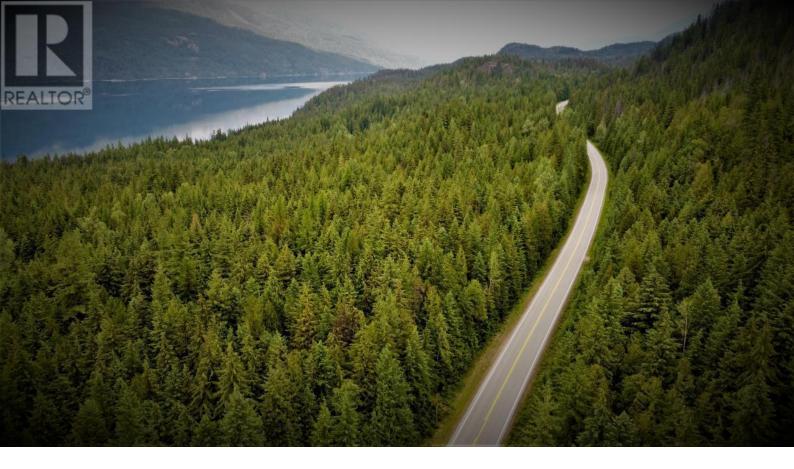

## Lot 7 6 Highway Slocan British Columbia

\$129,777

This 3.68 Acres of Enchanted Forest is mostly level and a blank slate waiting for someone to decide where they would like to build their their dream home or put an RV on it to enjoy all the area has to offer. This property is located within 10 minutes to Slocan or Silverton to access the Stunning Slocan Lake with amazing boating or kayaking with the west side of the lake being Valhalla Provincial park. Or enjoy some of the best hikes in the area with breath taking views from the Valhalla Ranges. If you love the outdoors this is your chance to make this raw land into your own paradise. (id:6769)