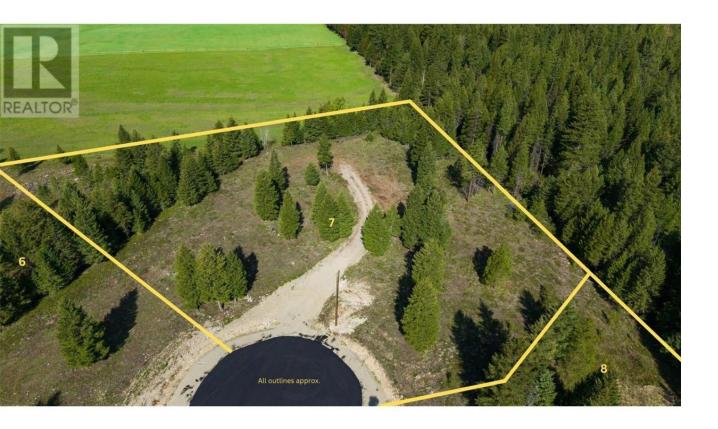

## Lot 7 Mary G Road Beaverdell British Columbia

\$445,000

Enjoy space to build & room to breathe with this secluded 2.86 acre building lot in Beaverdell, BC! Situated at the end of a quiet cul-de-sac with a south western exposure, Lot 7 is one of the most private lots in the Whitetail Ridge subdivision, offering flat, usable property with open spaces overlooking adjacent ALR farmland. Lot 7 also backs onto Crown Land and the Kettle River is a short hike away. Whether you're dreaming of a custom home, hobby farm, or space for a few horses, this premium lot delivers the flexibility to create the lifestyle you want. This is the perfect spot to build your dream home and live next to nature! Enjoy the convenience of paved road access, power at the lot line and a drilled well already in place. Whitetail Ridge is a newly developed 10-lot residential acreage subdivision with a registered Building Scheme that has a building and land use guidelines to protect your investment and ensure quality standards throughout the community. Located just 2 km from Beaverdell's General Store, Post Office, Fire Hall and Elementary school, and is close to the Kettle River, the Trans Canada Trail and endless backcountry roads, lakes & recreation. Only 45 minutes to Big White Ski Resort and just over an hour to Baldy Mountain. Enjoy the best of country living only 1 hour to the big city amenities of Kelowna! GST applicable. (id:6769)