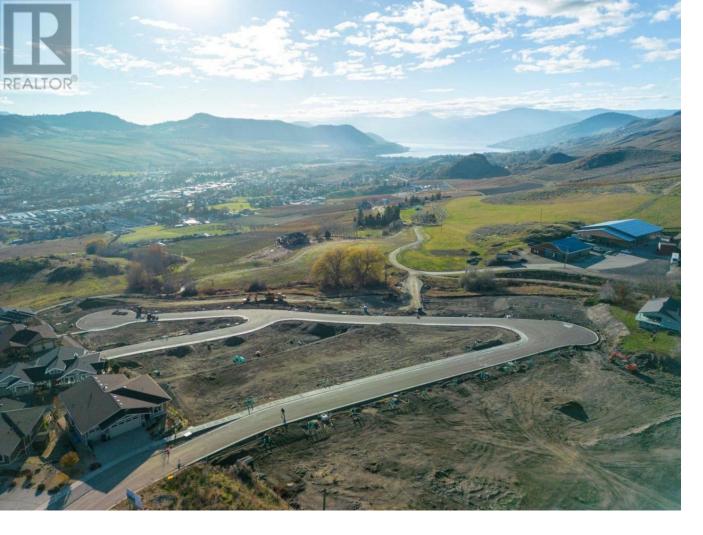

## Lot 7 Road Vernon British Columbia

\$395,000

Turtle Mountain offers breathtaking views of Okanagan Lake and the valley, providing the perfect balance of nature and convenience. Immerse yourself in the natural beauty of Vernon while being just steps away from local amenities and the heart of the city. Nearby, you'll find the Grey Canal hiking trail, stunning Bella Vista vistas, world-renowned beaches, award-winning wineries, and exceptional golf courses--all just minutes from your doorstep. Tassie Creek Estates has been thoughtfully designed to showcase the very best of this region. The expansive 5-acre parkland, with its natural beauty, perfectly complements the estate's outdoor living spaces. Here, you can create the home of your dreams with the builder of your choice and a personalized layout. The possibilities are endless. Additionally, Tassie Creek Estates offers convenient onsite earthworks, including topsoil, gravel, and fill, all available at a fraction of the typical cost--making your dream home project even more affordable and accessible. Reach out for more info today. (id:6769)