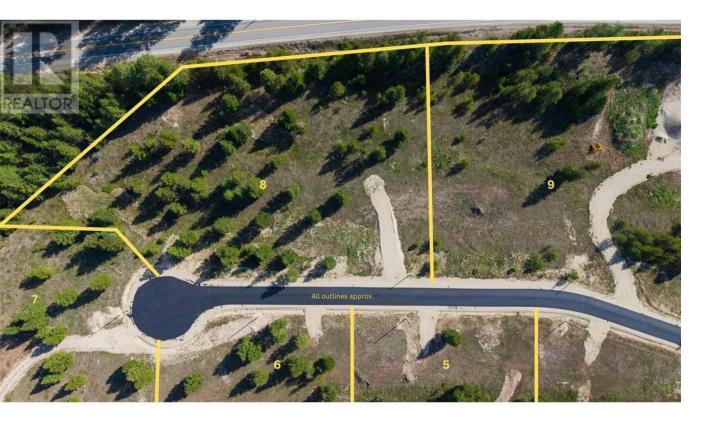

## Lot 8 Mary G Road Beaverdell British Columbia

\$335,000

Welcome to Whitetail Ridge — a rare opportunity to secure your own piece of the Okanagan's countryside in beautiful Beaverdell, BC! Lot 8 features 2.59 acres of flat, usable land tucked near the end of a cul-de-sac, offering privacy, open space and endless possibilities. Whether you're dreaming of a custom home, hobby farm, or space for a few horses, this property delivers the flexibility to create the lifestyle you want. Enjoy the convenience of paved road access and a driveway already roughed into the property. Fortis power line is on the road and there is a great drilled well for water. Whitetail Ridge is a newly developed 10-lot residential acreage subdivision with a registered Building Scheme that has a building and land use guidelines to protect your investment and ensure quality standards throughout the community. Located just 2 km from Beaverdell's general store, Fire Hall, gas station, post office and elementary school. This lot is immersed in outdoor adventure and next to nature. Located close to the beautiful Kettle River, the Trans Canada Trail and endless backcountry roads, lakes & recreation. Only 45 minutes to Big White Ski Resort and just over an hour to Baldy Mountain. Enjoy the best of country living only 1 hour to the big city amenities of Kelowna! GST applicable. (id:6769)