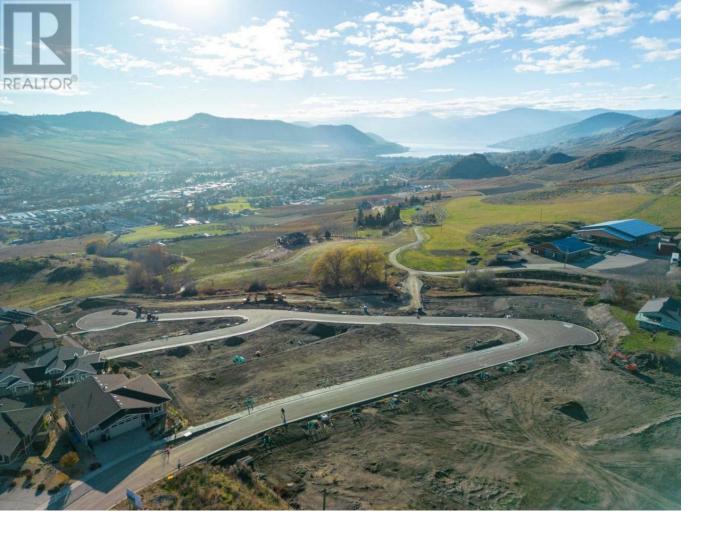

## Lot 9 Road Vernon British Columbia

\$395.000

Turtle Mountain offers breathtaking views of Okanagan Lake and the valley, providing the perfect balance of nature and convenience. Immerse yourself in the natural beauty of Vernon while being just steps away from local amenities and the heart of the city. Nearby, you'll find the Grey Canal hiking trail, stunning Bella Vista vistas, world-renowned beaches, award-winning wineries, and exceptional golf courses—all just minutes from your doorstep. Tassie Creek Estates has been thoughtfully designed to showcase the very best of this region. The expansive 5-acre parkland, with its natural beauty, perfectly complements the estate's outdoor living spaces. Here, you can create the home of your dreams with the builder of your choice and a personalized layout. Reach out for more info today. (id:6769)