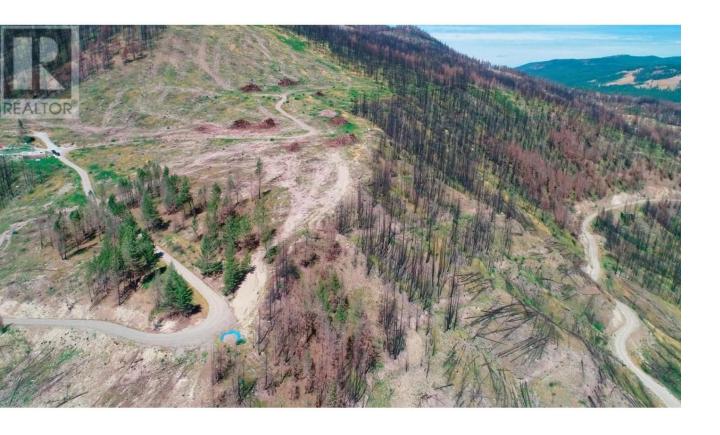

## Lot A 944 Bear Creek Road West Kelowna British Columbia

\$999,900

Subdivision application in process for this incredible 74 plus acre parcel of bare land located just 15 minutes downtown Kelowna. Acreages of this size are rare to come by and the proximity to city amenities is unbelievably scarce. The acreage spans Bear Creek and there's easement access to the reservoir. At the top of the property there's a large level build site with incredible mountain views. Space, privacy, nature, serenity ... this will be a dream estate property. (id:6769)