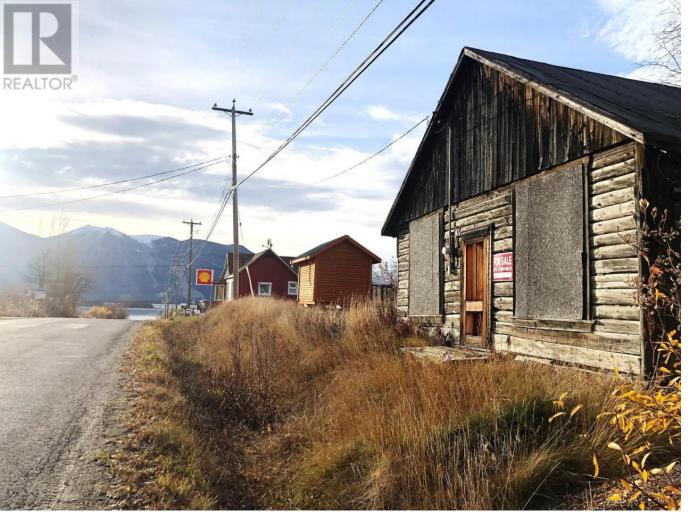

## LOT A DISCOVERY Avenue Atlin British Columbia

\$119,500

Location is the key for this 100+ year old very rustic log cabin in historic Atlin. Just 4 blocks to the Lake and Marina. Close to shopping. There is very little value in the old cabin, but there are antiques within that will be included in the price. Excellent recreation site. The lot is 62'.7 x 94.'9. You too could own a piece of history in this quaint BC town. (id:6769)