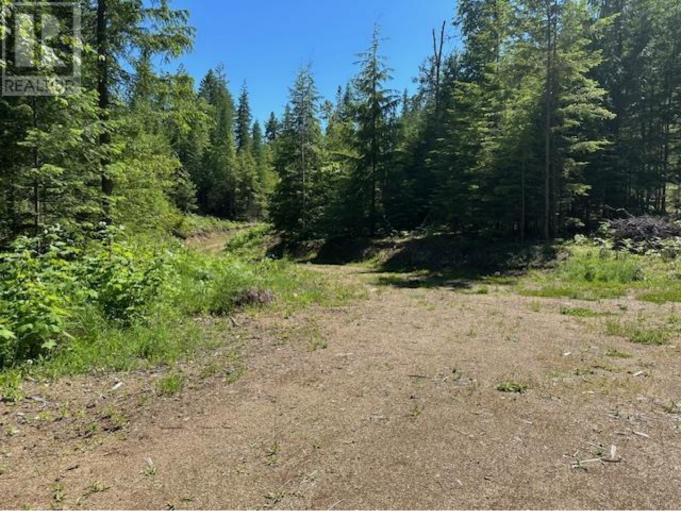

## Lot A Highway 31 Other Kaslo British Columbia

A very accessible 4.127 acre parcel along Highway 31 just before Fletcher Creek and Twin Bays Road. Established water well on site as well as access road and cleared building area which is nicely separated from the highway by trees. Mostly level or low-slope elevating up the more rocky hillside at the back. Just 10 minutes south of Kaslo or north of Ainsworth and 2 minutes to Kootenay Lake. This is a great location to call home close to recreation in a picturesque and historical community. (id:6769)