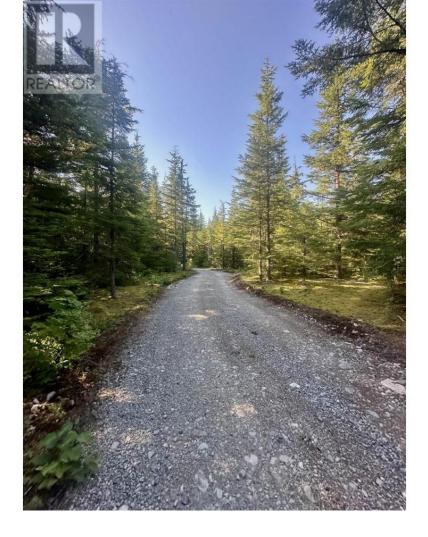

## A WILLIAMS CREEK Avenue LOT Terrace British Columbia

\$415,000

A private estate on 9.88 acres surrounded by mountain views! The property has been thoughtfully cleared, leaving a perimeter of thick, tall trees to ensure maximum privacy and tranquillity for your new home. Essential services are readily available at the lot line, ensuring effortless connectivity. The winding driveway leads you into the property located minutes from Terrace and 20 minutes from Kitimat BC, this property offers the perfect blend of seclusion and accessibility. Surrounded by picturesque rivers, hiking trails and pine mushroom picking when in season. Embrace the ultimate tranquillity and natural scene. A modern tiny house with a shed-style roof, floor-to-ceiling windows, and vaulted ceilings. (id:6769)