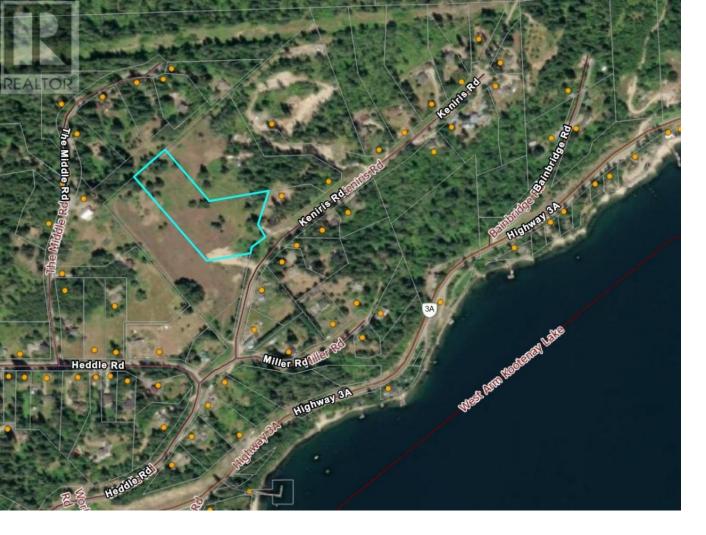

## Lot B KENIRIS Road Nelson British Columbia

\$730.000

Another Prime Developable Land For Sale This is the Westerly 5.18 acre parcel of two adjacent properties which if consolidated could yield 7 lots with room for a road development Welcome to an unparalleled opportunity for visionary developers! Nestled on the edge of the community of 6-Mile on the North Shore, this expansive tract of land offers an extraordinary canvas for your next project, or spacious homestead for you & your family. 5.13 Acres of lightly treed landscape, this parcel boasts panoramic vista views of the West Arm of Kootenay Lake. Located on a paved secondary residential road for low vehicle traffic in the neighbourhood. Just 10 minutes from downtown Nelson, you will find a number of conveniences near by including beaches, a boat launch, the much sought after French Immersion school, plus a local convenience store. A further 10 minutes along the scenic North Shore brings you to famous Kokanee Creek Park which offers many recreational opportunities for the whole family. Zoning permits flexible usage including home based businesses, duplex homes, and hobby farms. Seize this extraordinary opportunity to shape the landscape and leave a lasting legacy in this family oriented community. Drilled well in place, septic approval & power just steps away. (id:6769)