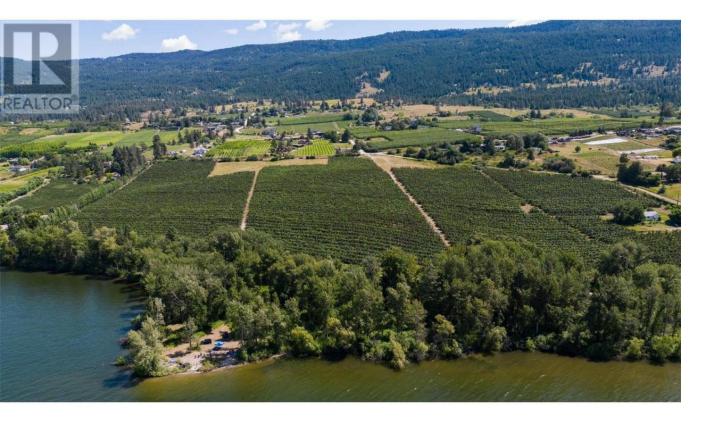

## LOT B Oyama Road Lake Country British Columbia

\$4,299,000

Stunning 13.80 acre LAKESHORE parcel in the heart of Oyama. 13.80 acres total with 2.70 flat acres directly onto Wood Lake, remainder on the upland side. Approximately 477' of lakeshore frontage. There may be potential for a lakeshore building site. There is potential for moorage/dock on the lake. 1 acre at the top of the property has not been planted in anticipation of a home-site location. The remainder of the upland area is planted out to mature cherries with a lease that expires in October 2033. Consistent declining grade makes this prime agricultural land with excellent water and air drainage. Great long-term investment with 11+ acres of valid agricultural land, over 2 acres directly onto Wood Lake, and a building site already established. The adjacent property (Lot A, See MLS#10332884) is also available for sale. All drone boundaries indicated are approximate and should be verified by the Buyer if important (id:6769)