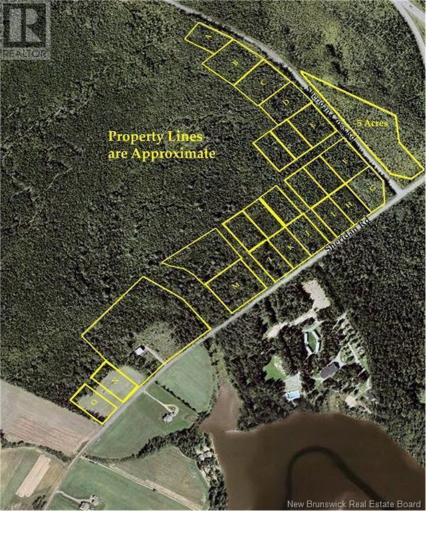

## Bouctouche New Brunswick

\$29,900

Be one of the first to develop their dream home on one of these beautiful approximately 1.5 acres of private treed lot at the new Sheridan Estates subdivision sitting just minutes outside Bouctouche. (id:6769)