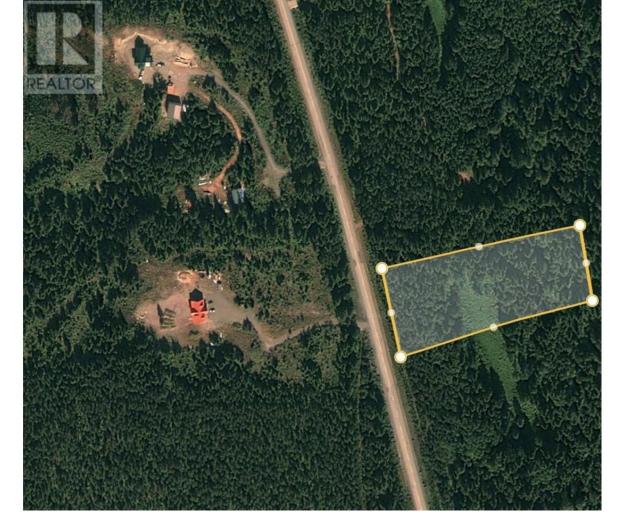

## LOT C KALUM LAKE Road Terrace British Columbia

\$349,900

Discover your perfect outdoor retreat on this 16.4-acre expanse of forested paradise, ideally situated just 14 kilometers north of Terrace, BC, along the scenic Kalum Lake Highway. Nestled amidst pristine wilderness, this property offers an exceptional opportunity for outdoor enthusiasts seeking solitude and adventure. With its abundant forest cover, convenient access, and seclusion, it presents an idyllic setting for slipping away from the hustle and bustle of city life. Embark on exhilarating journeys along developed ATV trails or immerse yourself in nature along winding hiking paths that meander through the lush surroundings. From the future build site, soak in breathtaking panoramic views of the valley below. Indulge in the fresh, creeks that dot the landscape. (id:6769)