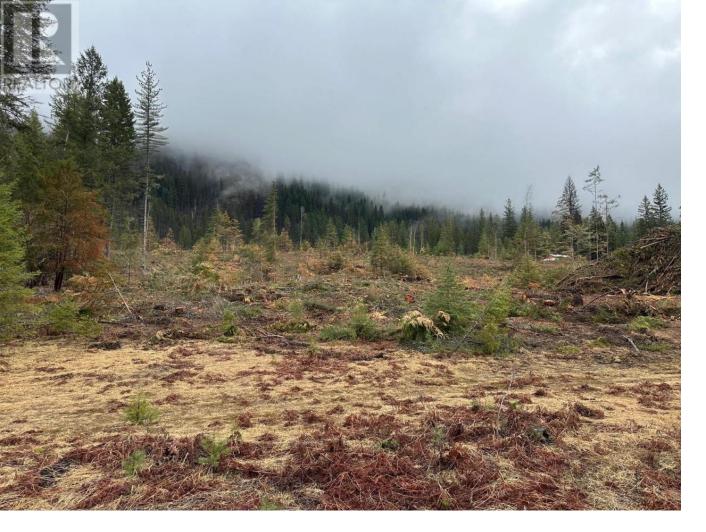

## Lot C Lancaster Road Winlaw British Columbia

This near 19 acre parcel offers easy access and numerous building sites with nice sun exposure. Very usable property with gentle slope towards the back enhancing the views of the valley and mountains. Just 2 km past the services and parks in Winlaw. The property fronts the highway but safer quieter access is via Lancaster Road. The property was recently logged and does have debris piles strategically placed. A well or water license will be required. GST is applicable above the asking price. Central to the major centers of Nelson and Castlegar, the Slocan Valley is outside the foreign buyer ban and is sought after for relaxed lifestyles, hobby farms and proximity to outdoor recreation. (id:6769)