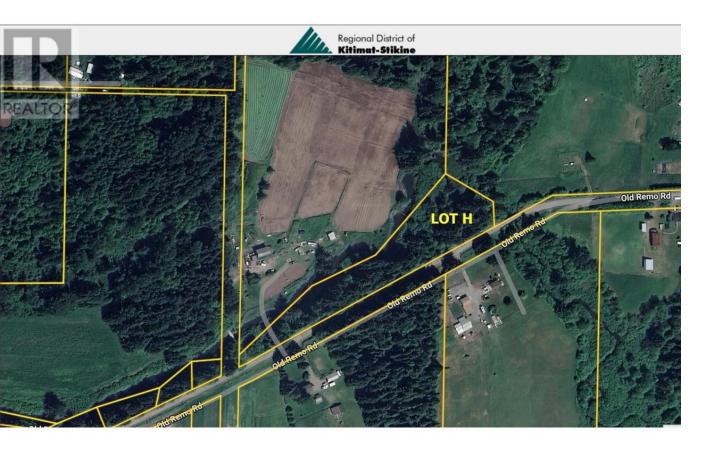

## LOT H OLD REMO Road Terrace British Columbia

\$89,900

\* PREC - Personal Real Estate Corporation. 3.53 acres of treed property along Old Remo Rd. The property has some old growth timber and is bordered by Alwyn Creek. Potential to build surrounded by trees and a lovely running creek in the community of Old Remo. (id:6769)