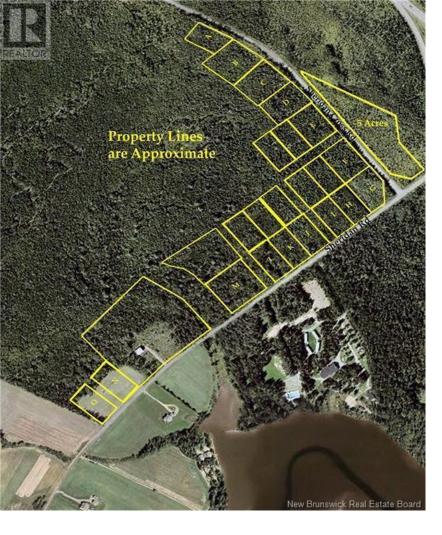

## Bouctouche New Brunswick

\$34,900

Be one of the first to develop their dream home on one of these beautiful approximately 1.5 acres of private treed lot at the new Sheridan Estates subdivision sitting just minutes outside Bouctouche. (id:6769)