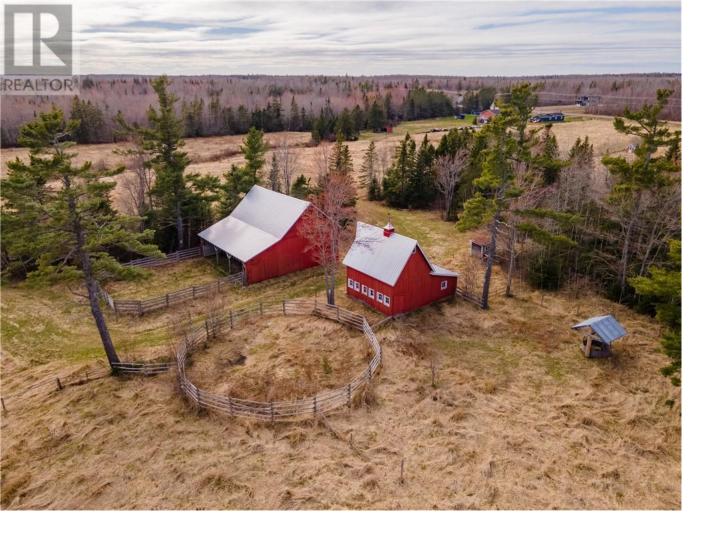

## MacDougall Settlement New Brunswick

\$299,000

RARE OPPORTUNITY! / 108 ACRES / 800' +/- ROAD FRONTAGE, 2 BARNS IN EXCELLENT CONDITION / SOLID GRAVEL ROAD / FARM LAND / WELL WATER. Welcome to MacDougall Settlement located 20 minutes from the Moncton International Airport. This one-of-a-kind package is available for individuals looking to own a beautiful parcel of land to make your very own homestead! Perfect Hobby Farm potential! The property offers two barns - The first is 24' x 38' and offers 4 straight stalls, lots of storage, drinking water, underground wiring for power (100 AMPS). The second building is 45' x 45'. Barns are located 600 feet from MacDougall Road. Property offers a solid gravel road end to end and has a hidden camp towards the end of the property. \*\*\*This remains a PRIVATE PROPERTY and any showings need to be accompanied by your licensed REALTOR(R). (PID# 70676804+00873075)\*\*\* (id:6769)