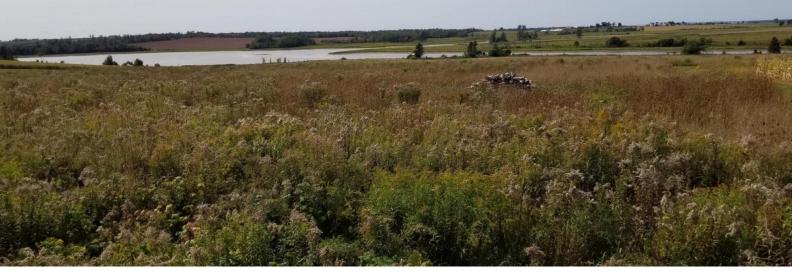

## Lot Riverview Crescent Vernon Bridge Prince Edward Island

\$115,00C

Water view lot overlooking the Seal River in Vernon Bridge. Located just 15 minutes from Stratford and just off the Trans Canada Highway 1.6 acres and PERC tested Category 2. Build your dream home in the country but close to the amenities of Charlottetown and Montague. (id:6769)