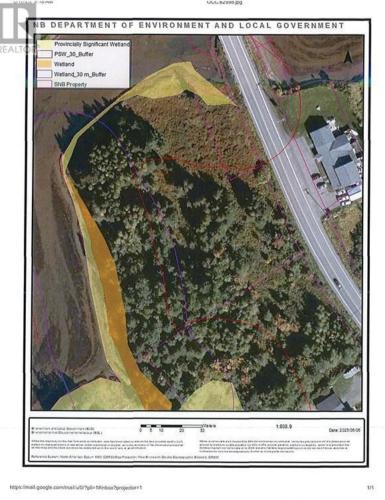

## Shediac Bridge New Brunswick

\$99,900

Magnificent 2 plus acres treed lot panoramic water views. Just 20 min to Moncton 10 min to Shediac location is ideal. Close to all amemities. Completely private. This property will have to be reviewed by NB Dept of Environment but call listing agent to find out the details. (id:6769)