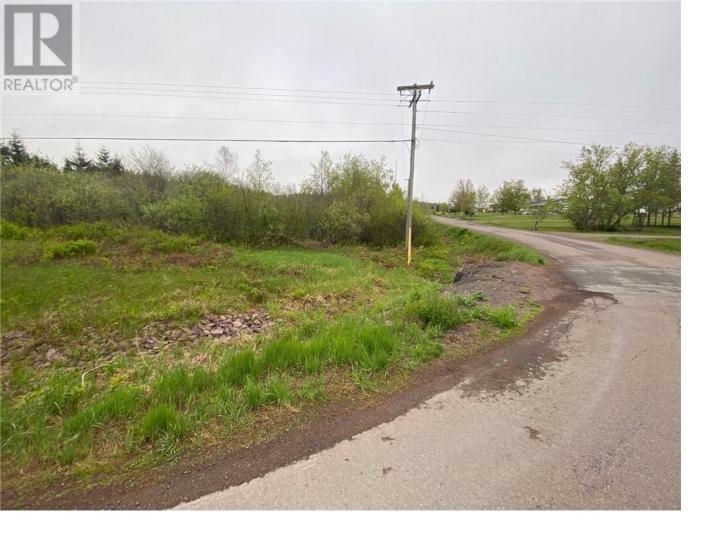

## Moncton New Brunswick

\$59,900

This beautiful corner lot consists of 1.318 acres located in a quiet area just off the Briggs Cross Rd in Lutes Mountain, now known as part of the New Rural Community of Maple Hills, NB, close to all your needs and many Restaurants. Zoned residential this is an affordable option of building your own home with a natural Spring located on the property. Please note any alteration to the spring to divert will need a permit from the City, this is not a difficult thing it typically takes approx 10 days to obtain. This lot is partially cleared, Call your REALTOR(R) today. (id:6769)