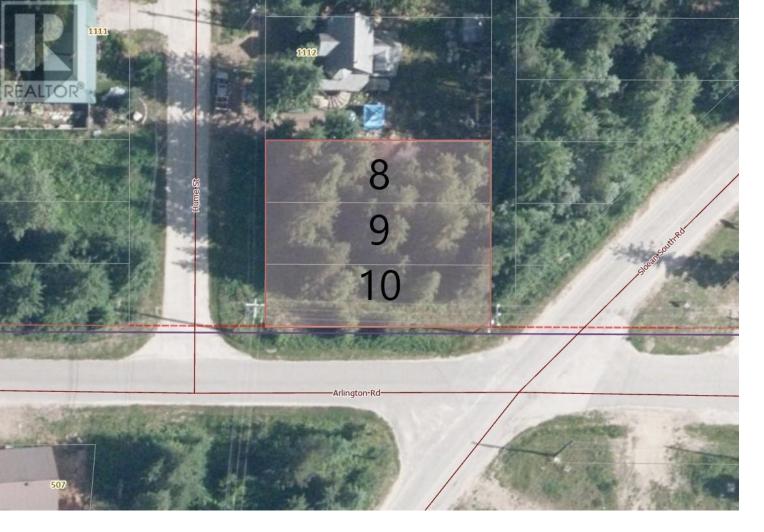

## Lots 8-10 HUME Street Slocan British Columbia

Lovely level lot in a quiet area of the village of Slocan. 3 Lots at 3300 square feet each. Everything is just a short walk away. The buyer would be responsible for the installation of septic. The Slocan Valley is a year round playground, with swimming and boating on the Slocan Lake, tubing and paddling in the Slocan River, hiking in the nearby Valhalla Provincial Park all among opportunities and access to the Slocan Valley Rail trail in the community, a nearly 50 kms of biking and cross country skiing opportunity. (id:6769)