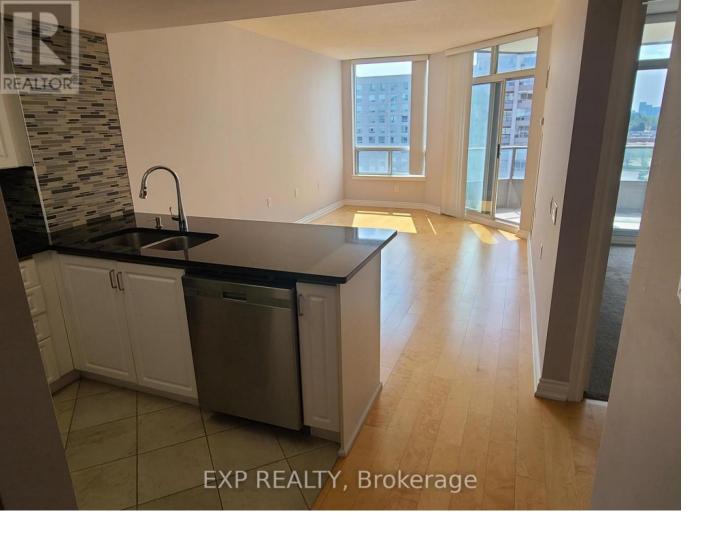

## 9017 Leslie Street Lph 102 Richmond Hill Beaver Creek Business Park Ontario

\$2,350

Prime Location! Welcome to this lower penthouse unit at Grand Parkway Residences by Highway 7 & Leslie Street. Great south views w/ an open concept & functional layout. Bright unit with natural sunlight. Separate w/o access to the balcony from the bedroom. Includes membership at Parkway Fitness & Racquet Club: Squash, pickleball, indoor/outdoor pool, gym, steam rooms, hot tub, fitness classes, table tennis, basketball & volleyball. Close to shops, restaurants, public transit, Hwy 404 & Hwy 407. (id:6769)

Kitchen 2.46 m X 2.46 m Dining room 5.5 m X 3.4 m Living room 5.5 m X 3.4 m Bedroom 3.84 m X 3.2 m Listing Presented By:

Originally Listed by: EXP REALTY

Royal LePage Locations West Realty

484 Main Street, Penticton, BC,