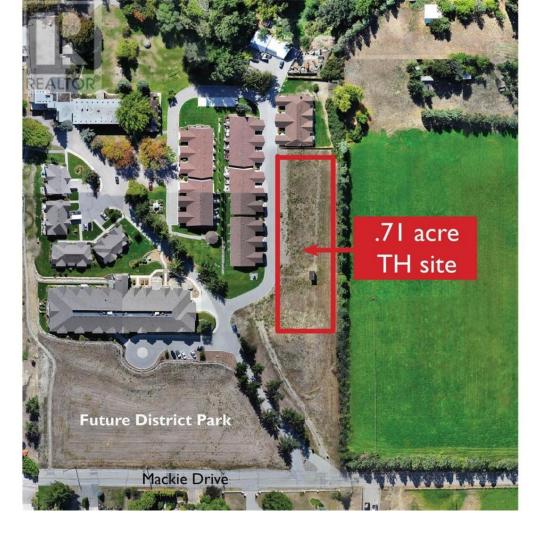

## Mackie Drive Coldstream British Columbia

\$899.000

.71 acre Townhouse site within Coldstream Meadows 55+ community. The zoning supports 12 new TH units. Neighboring TH's are rented or owner-occupied. There is a waiting list for rentals and when units come on the they sell quickly. This is a very popular retirement community located in a peaceful safe country setting, yet just minutes to downtown Vernon. 5 mins to Kal Lake and Kal Prov Park and 15 mins to Predator Ridge Golf. Just 30 mins to Kelowna Airport. Property taxes are estimated please verify. (id:6769)