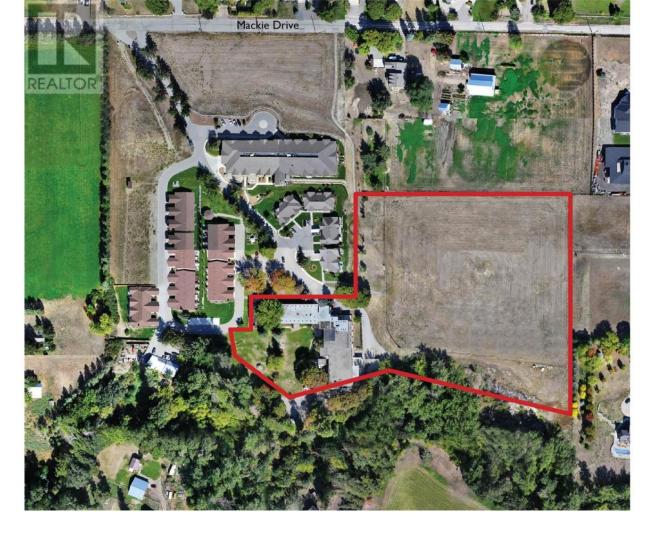

## Mackie Drive Coldstream British Columbia

\$7,500,000

Incredible opportunity to develop 55+ multifamily housing in a unique location in the heart of the sunny Okanagan just minutes from everything yet nestled in a quiet country community of Coldstream. #0 mis from Kelowna Airport and 10 mins from downtown Vernon. All season recreation available within 15-30 mins including Kal Lake, Kalamalka Prov Park (hiking and biking trails), Predator Ridge Golf and Silver Star Ski Resort. There are currently 75 starts units rented and owner occupied. All services are to the lot line. You are buying about 16 acres of land with beautiful vistas in all directions, of which approx. 8 acres are developable. The zoning allows a maximum of an additional 390 units. This site is very unique, considering the size, location and zoning. All enquiries are invited. (id:6769)