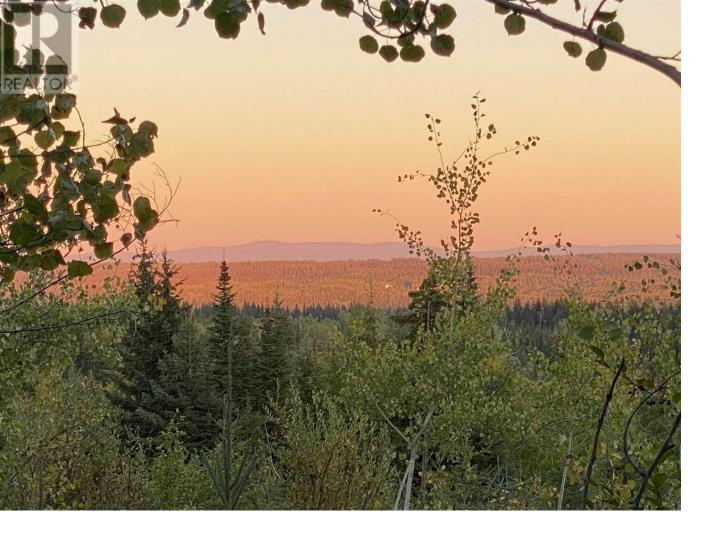

## DL7871 TAKLA FOREST Road N 1/2 OF Prince George British Columbia

179 Acres of peaceful, private, treed land in the ALR, ready for your dreams of an off-grid lifestyle, yet only 31 minutes / 31 kms to downtown Prince George! Potential for merchantable timber and gravel in north half -Buyer to verify. Gorgeous mountain views to E & SE. Neighboring farms suggest this property may be suitable for clearing & creating an operating farm. Outdoor recreation nearby includes the Ness Lake Public Beach & Public Boat Launch, Eskers Regional Park, and many lakes to go fishing. Permitted Land Uses for Rural 3 (Ru3) Zoning includes Agriculture, Forestry, Residential-Single Family & more. Lot size from Tax Report (Buyer to verify). Also listed under Residential MLS(R)# R2910114. Adjacent 135-acre property for sale at \$250,000 - see Commercial MLS(R)# C8061931 or Residential MLS(R)# R2910117. (id:6769)