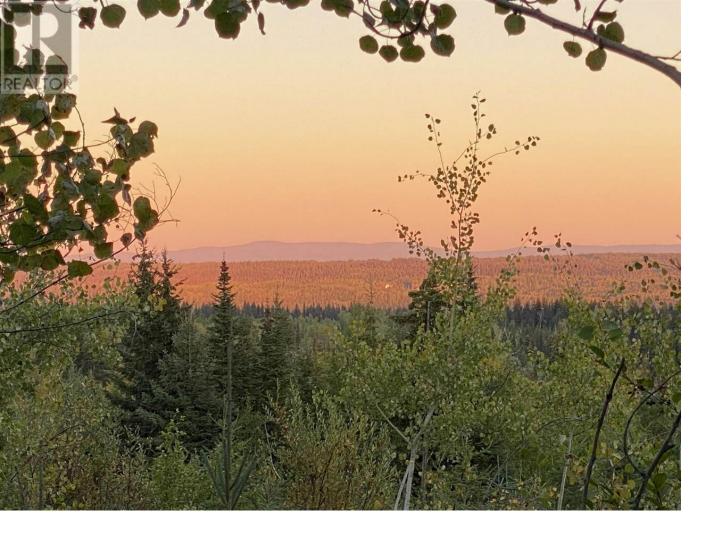

## DL7871 TAKLA FOREST Road N 1/20f Prince George British Columbia

179 Acres of peaceful, private, treed land in the ALR, ready for your dreams of an off-grid lifestyle, yet only 31 minutes / 31 kms to downtown Prince George! Potential for merchantable timber and gravel in north half -Buyer to verify. Gorgeous mountain views to E & SE. Neighboring farms suggest this property may be suitable for clearing & creating an operating farm. Outdoor recreation nearby includes the Ness Lake Public Beach & Public Boat Launch, Eskers Regional Park, and many lakes to go fishing. Permitted Land Uses for Rural 3 (Ru3) Zoning includes Agriculture, Forestry, Residential-Single Family & more. Lot size from Tax Report (Buyer to verify). Also listed under Commercial MLS(R)# C8061928. Adjacent 135-acre property for sale at \$250,000 see Residential MLS(R)# R2910117 or Commercial MLS(R)# C8061931. (id:6769)