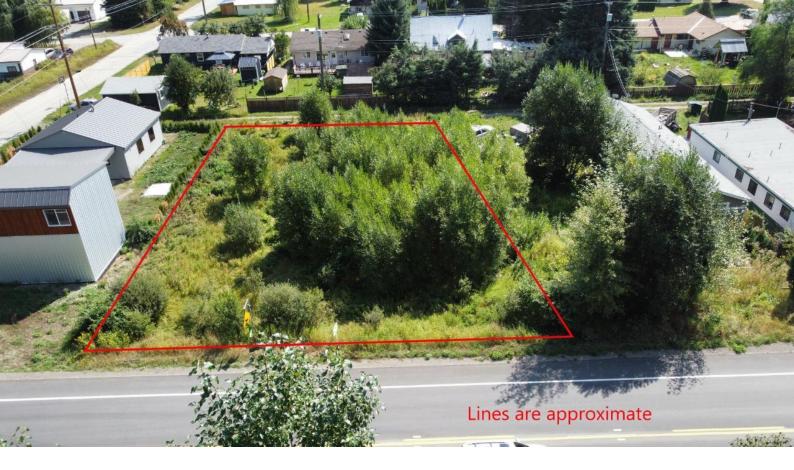

## Parcel F RAILWAY AVENUE Other Salmo British Columbia

\$99,900

PRICED WAY UNDER ASSESSED VALUE! INVESTOR ALERT! Large 90x120 lot located right in the heart of Salmo. Opportunity for both Commercial and/or residential use, including multi family dwelling! With power, water and sewer at lot line in the booming Village of Salmo! Waiting to be scooped up by an investor! So many options! Located right on Railway Avenue, have all of the in town and tourists' eyes on your new business or enjoy this flat sunny lot to build your dream home and enjoy the Back alley access. Close to all amenities, schools and just minutes to golf course & ski hills. Contact the village of Salmo to discuss the planning possibilities GST applicable. (id:6769)